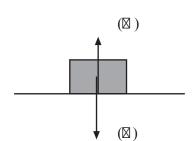

M,

(55) \( \times \ 19/1/-7\times 7\cdot ?1\cdot ?41\times - \times \times 2 - 5=\times - \times \times 3\cdot ?41\times 7\cdot 1\times 1\times 1\times 1\times 1\times 10\times 1\times 1\times

 $\boxtimes$  (  $\boxtimes$  12591  $\boxtimes$   $\boxtimes$   $\boxtimes$   $\boxtimes$   $\boxtimes$   $\boxtimes$ 

 $\boxtimes$ .

- - (5) \( \times A\times B 76 \times B 74 A1 \times / 2\Dim 2 1 \times 8 \times \( \times \) \( 241 \ti

☒,

 $\boxtimes$ ,

(5A)  $\boxtimes -7 \boxtimes 7.21.241 \text{ Al} \times 20 \text{ B} \times 4.8454 \boxtimes -4.99.90 \% - /10 - 20 = 2.74.1 - /4.241 = 2.41 = 2.41 = 2.41 = 2.41 = 2.41 = 2.41 = 2.41 = 2.41 = 2.41 = 2.41 = 2.41 = 2.41 = 2.41 = 2.41 = 2.41 = 2.41 = 2.41 = 2.41 = 2.41 = 2.41 = 2.41 = 2.41 = 2.41 = 2.41 = 2.41 = 2.41 = 2.41 = 2.41 = 2.41 = 2.41 = 2.41 = 2.41 = 2.41 = 2.41 = 2.41 = 2.41 = 2.41 = 2.41 = 2.41 = 2.41 = 2.41 = 2.41 = 2.41 = 2.41 = 2.41 = 2.41 = 2.41 = 2.41 = 2.41 = 2.41 = 2.41 = 2.41 = 2.41 = 2.41 = 2.41 = 2.41 = 2.41 = 2.41 = 2.41 = 2.41 = 2.41 = 2.41 = 2.41 = 2.41 = 2.41 = 2.41 = 2.41 = 2.41 = 2.41 = 2.41 = 2.41 = 2.41 = 2.41 = 2.41 = 2.41 = 2.41 = 2.41 = 2.41 = 2.41 = 2.41 = 2.41 = 2.41 = 2.41 = 2.41 = 2.41 = 2.41 = 2.41 = 2.41 = 2.41 = 2.41 = 2.41 = 2.41 = 2.41 = 2.41 = 2.41 = 2.41 = 2.41 = 2.41 = 2.41 = 2.41 = 2.41 = 2.41 = 2.41 = 2.41 = 2.41 = 2.41 = 2.41 = 2.41 = 2.41 = 2.41 = 2.41 = 2.41 = 2.41 = 2.41 = 2.41 = 2.41 = 2.41 = 2.41 = 2.41 = 2.41 = 2.41 = 2.41 = 2.41 = 2.41 = 2.41 = 2.41 = 2.41 = 2.41 = 2.41 = 2.41 = 2.41 = 2.41 = 2.41 = 2.41 = 2.41 = 2.41 = 2.41 = 2.41 = 2.41 = 2.41 = 2.41 = 2.41 = 2.41 = 2.41 = 2.41 = 2.41 = 2.41 = 2.41 = 2.41 = 2.41 = 2.41 = 2.41 = 2.41 = 2.41 = 2.41 = 2.41 = 2.41 = 2.41 = 2.41 = 2.41 = 2.41 = 2.41 = 2.41 = 2.41 = 2.41 = 2.41 = 2.41 = 2.41 = 2.41 = 2.41 = 2.41 = 2.41 = 2.41 = 2.41 = 2.41 = 2.41 = 2.41 = 2.41 = 2.41 = 2.41 = 2.41 = 2.41 = 2.41 = 2.41 = 2.41 = 2.41 = 2.41 = 2.41 = 2.41 = 2.41 = 2.41 = 2.41 = 2.41 = 2.41 = 2.41 = 2.41 = 2.41 = 2.41 = 2.41 = 2.41 = 2.41 = 2.41 = 2.41 = 2.41 = 2.41 = 2.41 = 2.41 = 2.41 = 2.41 = 2.41 = 2.41 = 2.41 = 2.41 = 2.41 = 2.41 = 2.41 = 2.41 = 2.41 = 2.41 = 2.41 = 2.41 = 2.41 = 2.41 = 2.41 = 2.41 = 2.41 = 2.41 = 2.41 = 2.41 = 2.41 = 2.41 = 2.41 = 2.41 = 2.41 = 2.41 = 2.41 = 2.41 = 2.41 = 2.41 = 2.41 = 2.41 = 2.41 = 2.41 = 2.41 = 2.41 = 2.41 = 2.41 = 2.41 = 2.41 = 2.41 = 2.41 = 2.41 = 2.41 = 2.41 = 2.41 = 2.41 = 2.41 = 2.41 = 2.41 = 2.41 = 2.41 = 2.41 = 2.41 = 2.41 = 2.41 = 2.41 = 2.41 = 2.41 = 2.41 = 2.41 = 2.41 = 2.41 = 2.41 = 2.41 = 2.41 = 2.41 = 2.41 = 2.41 = 2.41 =$ 