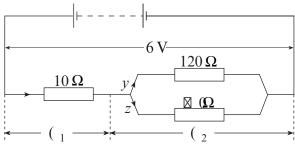

| 1. | (5)  | (5) \( \times \times 93 \)?41 501- \( \times 2 \)171/?=\( \forall 4 - \Rightarrow 1 \) 10\( \times 7 \) 59 \( \times 4 - ? \) \( \times 8 \) 1-9?. \( \times 1 \) \( \times 90\times / \times 8 \) \( \times 1 - 9 \)? \( \times |               |               |   |        | 59 -<br>M   |                |         |
|----|------|------------------------------------------------------------------------------------------------------------------------------------------------------------------------------------------------------------------------------------------------------------------------------------------------------------------------------------------------------------------------------------------------------------------------------------------------------------------------------------------------------------------------------------------------------------------------------------------------------------------------------------------------------------------------------------------------------------------------------------------------------------------------------------------------------------------------------------------------------------------------------------------------------------------------------------------------------------------------------------------------------------------------------------------------------------------------------------------------------------------------------------------------------------------------------------------------------------------------------------------------------------------------------------------------------------------------------------------------------------------------------------------------------------------------------------------------------------------------------------------------------------------------------------------------------------------------------------------------------------------------------------------------------------------------------------------------------------------------------------------------------------------------------------------------------------------------------------------------------------------------------------------------------------------------------------------------------------------------------------------------------------------------------------------------------------------------------------------------------------------------------|---------------|---------------|---|--------|-------------|----------------|---------|
|    | (55) | ⊠41 ⊠95⁄. ⊠2 171/?=5//<br>-7?1=9-?5Al ⊠95⁄. ?⊠ ?41                                                                                                                                                                                                                                                                                                                                                                                                                                                                                                                                                                                                                                                                                                                                                                                                                                                                                                                                                                                                                                                                                                                                                                                                                                                                                                                                                                                                                                                                                                                                                                                                                                                                                                                                                                                                                                                                                                                                                                                                                                                                           |               |               |   | ⊠2 ?41 | 2⊠7⊠B593 \$ | <b>∃</b> - /⊠= | /?<br>⊠ |
|    |      | 1                                                                                                                                                                                                                                                                                                                                                                                                                                                                                                                                                                                                                                                                                                                                                                                                                                                                                                                                                                                                                                                                                                                                                                                                                                                                                                                                                                                                                                                                                                                                                                                                                                                                                                                                                                                                                                                                                                                                                                                                                                                                                                                            | $\boxtimes$ 1 | $\boxtimes$ 1 | ( | 1      |             |                |         |
|    |      | I.                                                                                                                                                                                                                                                                                                                                                                                                                                                                                                                                                                                                                                                                                                                                                                                                                                                                                                                                                                                                                                                                                                                                                                                                                                                                                                                                                                                                                                                                                                                                                                                                                                                                                                                                                                                                                                                                                                                                                                                                                                                                                                                           |               | l.            |   |        |             |                |         |

- (5)  $= 210 \times 1999 \times 41 = 7.2 \times 9 \times 450 \times 1.1919 \times 41/8 = 1920 \times y 90 \times 59.41/5 = 10.5 \times 1990 \times 19$

-**7**⊠7?1

- (5) ?41 ∃⊠⊠-9/1 ⊠2 ?41 /⊠8 . 59-?5⊠9 ⊠2 ?41 ?4∃1 ∃⊠⊠⊠∃⊠ ⊠8
- (55) ?41/⊠=19? ⊠

 $\boxtimes 2$ 

(5A)  $?41/\boxtimes = 19?\boxtimes y - 90 z$ 

 $\boxtimes$ 

 $\boxtimes 0 \boxtimes$ 

 $\boxtimes$ 

0

(55) □ □ □ 8 8 19? □ 9 ?41 = □ □ □ 2 ?41 □ □ -? A□ 7?-31□ 1□ B 1 0 (□ -7 □ 7 ?□ 9□ - = 9□ ? = □ □ 5=10

 $\square$   $\square$  ( (5)  $\square$   $\square$  59  $\square$  4 $\square$  B  $\square$  24  $\square$  43  $\square$  B  $\square$  24  $\square$  48  $\square$  7 B  $\square$  48  $\square$  7 B

 $(55) \quad \boxtimes -8 \ 1 \ \boxtimes 91 \ \boxtimes ?41 = 01 \text{A5} \ 1 \ \boxtimes ?41 = ?4 - 9 \ - \ 05 \boxtimes 01 \ ? \boxtimes \ \text{B454} \ \boxtimes \ 48 \ \boxtimes \ 7 \ \text{B} \ 0 \boxtimes 1 \boxtimes 9 \boxtimes ? - \boxtimes \square \text{D}$ 