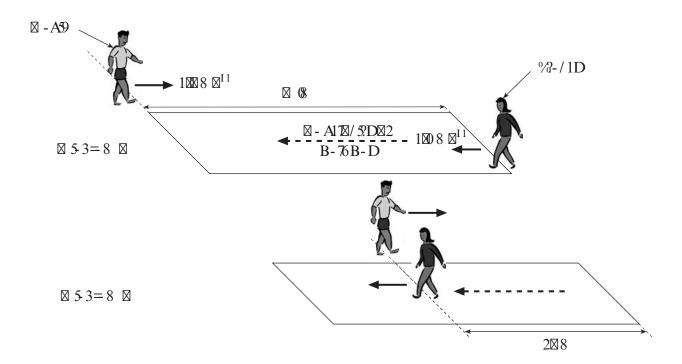

 $\boxtimes$ .

- - (5) \( \times A\times B 76 \times B 74 A1 \times / 2\Dim 2 1 \times 8 \times \( \times \) \( 241 \ti

☒,

 $\boxtimes$ ,

(5A)  $\boxtimes -7 \boxtimes 7.21.241 \text{ Al} \times 20 \text{ B} \times 4.8454 \boxtimes -4.99.90 \% - /10 - 20 = 2.74.1 - /4.241 = 2.41 = 2.41 = 2.41 = 2.41 = 2.41 = 2.41 = 2.41 = 2.41 = 2.41 = 2.41 = 2.41 = 2.41 = 2.41 = 2.41 = 2.41 = 2.41 = 2.41 = 2.41 = 2.41 = 2.41 = 2.41 = 2.41 = 2.41 = 2.41 = 2.41 = 2.41 = 2.41 = 2.41 = 2.41 = 2.41 = 2.41 = 2.41 = 2.41 = 2.41 = 2.41 = 2.41 = 2.41 = 2.41 = 2.41 = 2.41 = 2.41 = 2.41 = 2.41 = 2.41 = 2.41 = 2.41 = 2.41 = 2.41 = 2.41 = 2.41 = 2.41 = 2.41 = 2.41 = 2.41 = 2.41 = 2.41 = 2.41 = 2.41 = 2.41 = 2.41 = 2.41 = 2.41 = 2.41 = 2.41 = 2.41 = 2.41 = 2.41 = 2.41 = 2.41 = 2.41 = 2.41 = 2.41 = 2.41 = 2.41 = 2.41 = 2.41 = 2.41 = 2.41 = 2.41 = 2.41 = 2.41 = 2.41 = 2.41 = 2.41 = 2.41 = 2.41 = 2.41 = 2.41 = 2.41 = 2.41 = 2.41 = 2.41 = 2.41 = 2.41 = 2.41 = 2.41 = 2.41 = 2.41 = 2.41 = 2.41 = 2.41 = 2.41 = 2.41 = 2.41 = 2.41 = 2.41 = 2.41 = 2.41 = 2.41 = 2.41 = 2.41 = 2.41 = 2.41 = 2.41 = 2.41 = 2.41 = 2.41 = 2.41 = 2.41 = 2.41 = 2.41 = 2.41 = 2.41 = 2.41 = 2.41 = 2.41 = 2.41 = 2.41 = 2.41 = 2.41 = 2.41 = 2.41 = 2.41 = 2.41 = 2.41 = 2.41 = 2.41 = 2.41 = 2.41 = 2.41 = 2.41 = 2.41 = 2.41 = 2.41 = 2.41 = 2.41 = 2.41 = 2.41 = 2.41 = 2.41 = 2.41 = 2.41 = 2.41 = 2.41 = 2.41 = 2.41 = 2.41 = 2.41 = 2.41 = 2.41 = 2.41 = 2.41 = 2.41 = 2.41 = 2.41 = 2.41 = 2.41 = 2.41 = 2.41 = 2.41 = 2.41 = 2.41 = 2.41 = 2.41 = 2.41 = 2.41 = 2.41 = 2.41 = 2.41 = 2.41 = 2.41 = 2.41 = 2.41 = 2.41 = 2.41 = 2.41 = 2.41 = 2.41 = 2.41 = 2.41 = 2.41 = 2.41 = 2.41 = 2.41 = 2.41 = 2.41 = 2.41 = 2.41 = 2.41 = 2.41 = 2.41 = 2.41 = 2.41 = 2.41 = 2.41 = 2.41 = 2.41 = 2.41 = 2.41 = 2.41 = 2.41 = 2.41 = 2.41 = 2.41 = 2.41 = 2.41 = 2.41 = 2.41 = 2.41 = 2.41 = 2.41 = 2.41 = 2.41 = 2.41 = 2.41 = 2.41 = 2.41 = 2.41 = 2.41 = 2.41 = 2.41 = 2.41 = 2.41 = 2.41 = 2.41 = 2.41 = 2.41 = 2.41 = 2.41 = 2.41 = 2.41 = 2.41 = 2.41 = 2.41 = 2.41 = 2.41 = 2.41 = 2.41 = 2.41 = 2.41 = 2.41 = 2.41 = 2.41 = 2.41 = 2.41 = 2.41 = 2.41 = 2.41 = 2.41 = 2.41 = 2.41 = 2.41 = 2.41 = 2.41 = 2.41 = 2.41 = 2.41 = 2.41 = 2.41 = 2.41 = 2.41 = 2.41 = 2.41 = 2.41 = 2.41 = 2.41 = 2.41 = 2.41 = 2.41 =$ 

 $\boxtimes$  (  $\boxtimes$  41 -  $\Longrightarrow$  B  $\boxtimes$   $\exists$  71 -  $\boxtimes$  10 4 $\boxtimes$   $\Longrightarrow$  EMS ? - 77D - ? ?4  $\boxtimes$   $\boxtimes$  110 2 $\Longrightarrow$  1  $\boxtimes$  8 - .  $\boxtimes$  A1 ?41 3  $\Longrightarrow$   $\boxtimes$  90 -  $\boxtimes$   $\boxtimes$  48 B 9  $\boxtimes$  41 -  $\Longrightarrow$  B /  $\boxtimes$  9?59  $\boxtimes$  12  $\boxtimes$  2 - ?4  $\boxtimes$  9?57 5? 18 . 10  $\boxtimes$  5 $\boxtimes$  172 59  $\boxtimes$  241 3  $\Longrightarrow$   $\boxtimes$  90 - 4 $\boxtimes$   $\Longrightarrow$  39? - 70  $\boxtimes$  2 - 9/1  $\boxtimes$  2  $\Longrightarrow$  8 ?41  $\boxtimes$  59?  $\boxtimes$  2  $\Longrightarrow$  71 -  $\boxtimes$  10  $\boxtimes$  2  $\Longrightarrow$  7  $\boxtimes$  7 ?1

(55) ?414 = 3 = 3 = 9? - 705 = 9/1 = 9/1 = 9/1 = 9/1 = 9/1 = 9/1 = 9/1 = 9/1 = 9/1 = 9/1 = 9/1 = 9/1 = 9/1 = 9/1 = 9/1 = 9/1 = 9/1 = 9/1 = 9/1 = 9/1 = 9/1 = 9/1 = 9/1 = 9/1 = 9/1 = 9/1 = 9/1 = 9/1 = 9/1 = 9/1 = 9/1 = 9/1 = 9/1 = 9/1 = 9/1 = 9/1 = 9/1 = 9/1 = 9/1 = 9/1 = 9/1 = 9/1 = 9/1 = 9/1 = 9/1 = 9/1 = 9/1 = 9/1 = 9/1 = 9/1 = 9/1 = 9/1 = 9/1 = 9/1 = 9/1 = 9/1 = 9/1 = 9/1 = 9/1 = 9/1 = 9/1 = 9/1 = 9/1 = 9/1 = 9/1 = 9/1 = 9/1 = 9/1 = 9/1 = 9/1 = 9/1 = 9/1 = 9/1 = 9/1 = 9/1 = 9/1 = 9/1 = 9/1 = 9/1 = 9/1 = 9/1 = 9/1 = 9/1 = 9/1 = 9/1 = 9/1 = 9/1 = 9/1 = 9/1 = 9/1 = 9/1 = 9/1 = 9/1 = 9/1 = 9/1 = 9/1 = 9/1 = 9/1 = 9/1 = 9/1 = 9/1 = 9/1 = 9/1 = 9/1 = 9/1 = 9/1 = 9/1 = 9/1 = 9/1 = 9/1 = 9/1 = 9/1 = 9/1 = 9/1 = 9/1 = 9/1 = 9/1 = 9/1 = 9/1 = 9/1 = 9/1 = 9/1 = 9/1 = 9/1 = 9/1 = 9/1 = 9/1 = 9/1 = 9/1 = 9/1 = 9/1 = 9/1 = 9/1 = 9/1 = 9/1 = 9/1 = 9/1 = 9/1 = 9/1 = 9/1 = 9/1 = 9/1 = 9/1 = 9/1 = 9/1 = 9/1 = 9/1 = 9/1 = 9/1 = 9/1 = 9/1 = 9/1 = 9/1 = 9/1 = 9/1 = 9/1 = 9/1 = 9/1 = 9/1 = 9/1 = 9/1 = 9/1 = 9/1 = 9/1 = 9/1 = 9/1 = 9/1 = 9/1 = 9/1 = 9/1 = 9/1 = 9/1 = 9/1 = 9/1 = 9/1 = 9/1 = 9/1 = 9/1 = 9/1 = 9/1 = 9/1 = 9/1 = 9/1 = 9/1 = 9/1 = 9/1 = 9/1 = 9/1 = 9/1 = 9/1 = 9/1 = 9/1 = 9/1 = 9/1 = 9/1 = 9/1 = 9/1 = 9/1 = 9/1 = 9/1 = 9/1 = 9/1 = 9/1 = 9/1 = 9/1 = 9/1 = 9/1 = 9/1 = 9/1 = 9/1 = 9/1 = 9/1 = 9/1 = 9/1 = 9/1 = 9/1 = 9/1 = 9/1 = 9/1 = 9/1 = 9/1 = 9/1 = 9/1 = 9/1 = 9/1 = 9/1 = 9/1 = 9/1 = 9/1 = 9/1 = 9/1 = 9/1 = 9/1 = 9/1 = 9/1 = 9/1 = 9/1 = 9/1 = 9/1 = 9/1 = 9/1 = 9/1 = 9/1 = 9/1 = 9/1 = 9/1 = 9/1 = 9/1 = 9/1 = 9/1 = 9/1 = 9/1 = 9/1 = 9/1 = 9/1 = 9/1 = 9/1 = 9/1 = 9/1 = 9/1 = 9/1 = 9/1 = 9/1 = 9/1 = 9/1 = 9/1 = 9/1 = 9/1 = 9/1 = 9/1 = 9/1 = 9/1 = 9/1 = 9/1 = 9/1 = 9/1 = 9/1 = 9/1 = 9/1 = 9/1 = 9/1 = 9/1 = 9/1 = 9/1 = 9/1 = 9/1 = 9/1 = 9/1 = 9/1 = 9/1 = 9/1 = 9/1 = 9/1 = 9/1 = 9/1 = 9/1 = 9/1 = 9/1 = 9/1 = 9/1 = 9/1 = 9/1 = 9/1 = 9/1 = 9/1 = 9/1 = 9/1 = 9/1 = 9/1 = 9/1 = 9/1 = 9/1 = 9/1 = 9/1 = 9/1 = 9/1 = 9/1 = 9/1 = 9/1 = 9/1 = 9/1 = 9/1 = 9/1 = 9/1 = 9/1 = 9/1 = 9/1 = 9/1 = 9/1 = 9/1 = 9/1 = 9/1 = 9/1 = 9/1 = 9/1 = 9