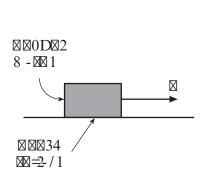

 $\square$   $\square$  ( (5)  $\square$   $\square$  59  $\square$  4 $\square$  B  $\square$  24  $\square$  43  $\square$  B  $\square$  24  $\square$  48  $\square$  7 B  $\square$  48  $\square$  7 B

 $(55) \quad \boxtimes -8 \ 1 \ \boxtimes 91 \ \boxtimes ?41 = 01 \text{A5} \ 1 \ \boxtimes ?41 = ?4 - 9 \ - \ 05 \boxtimes 01 \ ? \boxtimes \ \text{B454} \ \boxtimes \ 48 \ \boxtimes \ 7 \ \text{B} \ 0 \boxtimes 1 \boxtimes 9 \boxtimes ? - \boxtimes \square \text{D}$ 