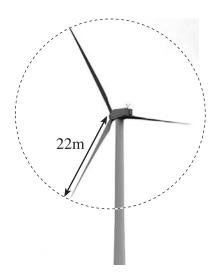

 $\boxtimes$  (  $\boxtimes$  41 -  $\Longrightarrow$  B  $\boxtimes$   $\exists$  71 -  $\boxtimes$  10 4 $\boxtimes$   $\Longrightarrow$  EMS ? - 77D - ? ?4  $\boxtimes$   $\boxtimes$  110 2 $\Longrightarrow$  1  $\boxtimes$  8 - .  $\boxtimes$  A1 ?41 3  $\Longrightarrow$   $\boxtimes$  90 -  $\boxtimes$   $\boxtimes$  48 B 9  $\boxtimes$  41 -  $\Longrightarrow$  B /  $\boxtimes$  9?59  $\boxtimes$  12  $\boxtimes$  2 - ?4  $\boxtimes$  9?57 5? 18 . 10  $\boxtimes$  5 $\boxtimes$  172 59  $\boxtimes$  241 3  $\Longrightarrow$   $\boxtimes$  90 - 4 $\boxtimes$   $\Longrightarrow$  39? - 70  $\boxtimes$  2 - 9/1  $\boxtimes$  2  $\Longrightarrow$  8 ?41  $\boxtimes$  59?  $\boxtimes$  2  $\Longrightarrow$  71 -  $\boxtimes$  10  $\boxtimes$  2  $\Longrightarrow$  7  $\boxtimes$  7 ?1

(55) ?414 = 3 = 3 = 9? - 705 = 9/1 = 9/1 = 9/1 = 9/1 = 9/1 = 9/1 = 9/1 = 9/1 = 9/1 = 9/1 = 9/1 = 9/1 = 9/1 = 9/1 = 9/1 = 9/1 = 9/1 = 9/1 = 9/1 = 9/1 = 9/1 = 9/1 = 9/1 = 9/1 = 9/1 = 9/1 = 9/1 = 9/1 = 9/1 = 9/1 = 9/1 = 9/1 = 9/1 = 9/1 = 9/1 = 9/1 = 9/1 = 9/1 = 9/1 = 9/1 = 9/1 = 9/1 = 9/1 = 9/1 = 9/1 = 9/1 = 9/1 = 9/1 = 9/1 = 9/1 = 9/1 = 9/1 = 9/1 = 9/1 = 9/1 = 9/1 = 9/1 = 9/1 = 9/1 = 9/1 = 9/1 = 9/1 = 9/1 = 9/1 = 9/1 = 9/1 = 9/1 = 9/1 = 9/1 = 9/1 = 9/1 = 9/1 = 9/1 = 9/1 = 9/1 = 9/1 = 9/1 = 9/1 = 9/1 = 9/1 = 9/1 = 9/1 = 9/1 = 9/1 = 9/1 = 9/1 = 9/1 = 9/1 = 9/1 = 9/1 = 9/1 = 9/1 = 9/1 = 9/1 = 9/1 = 9/1 = 9/1 = 9/1 = 9/1 = 9/1 = 9/1 = 9/1 = 9/1 = 9/1 = 9/1 = 9/1 = 9/1 = 9/1 = 9/1 = 9/1 = 9/1 = 9/1 = 9/1 = 9/1 = 9/1 = 9/1 = 9/1 = 9/1 = 9/1 = 9/1 = 9/1 = 9/1 = 9/1 = 9/1 = 9/1 = 9/1 = 9/1 = 9/1 = 9/1 = 9/1 = 9/1 = 9/1 = 9/1 = 9/1 = 9/1 = 9/1 = 9/1 = 9/1 = 9/1 = 9/1 = 9/1 = 9/1 = 9/1 = 9/1 = 9/1 = 9/1 = 9/1 = 9/1 = 9/1 = 9/1 = 9/1 = 9/1 = 9/1 = 9/1 = 9/1 = 9/1 = 9/1 = 9/1 = 9/1 = 9/1 = 9/1 = 9/1 = 9/1 = 9/1 = 9/1 = 9/1 = 9/1 = 9/1 = 9/1 = 9/1 = 9/1 = 9/1 = 9/1 = 9/1 = 9/1 = 9/1 = 9/1 = 9/1 = 9/1 = 9/1 = 9/1 = 9/1 = 9/1 = 9/1 = 9/1 = 9/1 = 9/1 = 9/1 = 9/1 = 9/1 = 9/1 = 9/1 = 9/1 = 9/1 = 9/1 = 9/1 = 9/1 = 9/1 = 9/1 = 9/1 = 9/1 = 9/1 = 9/1 = 9/1 = 9/1 = 9/1 = 9/1 = 9/1 = 9/1 = 9/1 = 9/1 = 9/1 = 9/1 = 9/1 = 9/1 = 9/1 = 9/1 = 9/1 = 9/1 = 9/1 = 9/1 = 9/1 = 9/1 = 9/1 = 9/1 = 9/1 = 9/1 = 9/1 = 9/1 = 9/1 = 9/1 = 9/1 = 9/1 = 9/1 = 9/1 = 9/1 = 9/1 = 9/1 = 9/1 = 9/1 = 9/1 = 9/1 = 9/1 = 9/1 = 9/1 = 9/1 = 9/1 = 9/1 = 9/1 = 9/1 = 9/1 = 9/1 = 9/1 = 9/1 = 9/1 = 9/1 = 9/1 = 9/1 = 9/1 = 9/1 = 9/1 = 9/1 = 9/1 = 9/1 = 9/1 = 9/1 = 9/1 = 9/1 = 9/1 = 9/1 = 9/1 = 9/1 = 9/1 = 9/1 = 9/1 = 9/1 = 9/1 = 9/1 = 9/1 = 9/1 = 9/1 = 9/1 = 9/1 = 9/1 = 9/1 = 9/1 = 9/1 = 9/1 = 9/1 = 9/1 = 9/1 = 9/1 = 9/1 = 9/1 = 9/1 = 9/1 = 9/1 = 9/1 = 9/1 = 9/1 = 9/1 = 9/1 = 9/1 = 9/1 = 9/1 = 9/1 = 9/1 = 9/1 = 9/1 = 9/1 = 9/1 = 9/1 = 9/1 = 9/1 = 9/1 = 9/1 = 9/1 = 9/1 = 9/1 = 9/1 = 9/1 = 9/1 = 9/1 = 9/1 = 9/1 = 9/1 = 9/1 = 9/1 = 9/1 = 9/1 = 9/1 = 9/1 = 9/1 = 9/1 = 9/1 = 9