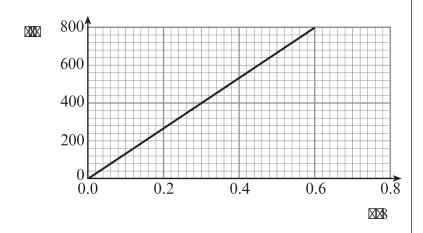

- (5)  $= 210 \times 1999 \times 41 = 7.2 \times 9 \times 450 \times 1.1919 \times 41/8 = 1920 \times y 90 \times 59.41/5 = 10.5 \times 1990 \times 19$

-**7**⊠7?1

- (5) ?41 ∃⊠⊠-9/1 ⊠2 ?41 /⊠8 . 59-?5⊠9 ⊠2 ?41 ?4∃1 ∃⊠⊠⊠∃⊠ ⊠8
- (55) ?41/⊠=19? ⊠

 $\boxtimes 2$ 

(5A)  $?41/\boxtimes = 19?\boxtimes y - 90 z$ 

 $\boxtimes$ 

 $\boxtimes 0 \boxtimes$ 

 $\boxtimes$ 

0

(55) □ □ □ 8 8 19? □ 9 ?41 = □ □ □ 2 ?41 □ □ -? A□ 7?-31□ 1□ B 1 0 (□ -7 □ 7 ?□ 9□ - = 9□ ? = □ □ 5=10