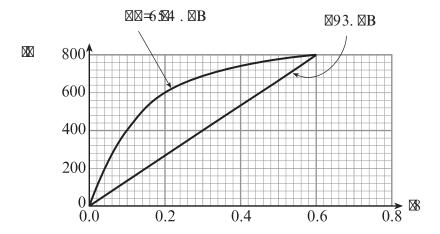

9/1 = 9/1 = 9/1 = 9/1 = 9/1 = 9/1 = 9/1 = 9/1 = 9/1 = 9/1 = 9/1 = 9/1 = 9/1 = 9/1 = 9/1 = 9/1 = 9/1 = 9/1 = 9/1 = 9/1 = 9/1 = 9/1 = 9/1 = 9/1 = 9/1 = 9/1 = 9/1 = 9/1 = 9/1 = 9/1 = 9/1 = 9/1 = 9/1 = 9/1 = 9/1 = 9/1 = 9/1 = 9/1 = 9/1 = 9/1 = 9/1 = 9/1 = 9/1 = 9/1 = 9/1 = 9/1 = 9/1 = 9/1 = 9/1 = 9/1 = 9/1 = 9/1 = 9/1 = 9/1 = 9/1 = 9/1 = 9/1 = 9/1 = 9/1 = 9/1 = 9/1 = 9/1 = 9/1 = 9/1 = 9/1 = 9/1 = 9/1 = 9/1 = 9/1 = 9/1 = 9/1 = 9/1 = 9/1 = 9/1 = 9/1 = 9/1 = 9/1 = 9/1 = 9/1 = 9/1 = 9/1 = 9/1 = 9/1 = 9/1 = 9/1 = 9/1 = 9/1 = 9/1 = 9/1 = 9/1 = 9/1 = 9/1 = 9/1 = 9/1 = 9/1 = 9/1 = 9/1 = 9/1 = 9/1 = 9/1 = 9/1 = 9/1 = 9/1 = 9/1 = 9/1 = 9/1 = 9/1 = 9/1 = 9/1 = 9/1 = 9/1 = 9/1 = 9/1 = 9/1 = 9/1 = 9/1 = 9/1 = 9/1 = 9/1 = 9

(555) ?41

⊠2 ?41 - **■**B B419 *5*? 4*5*.⊠ ?41 3**■**⊠90⊠

₩,

⊠ C 8 591= ⊠97D





₩,