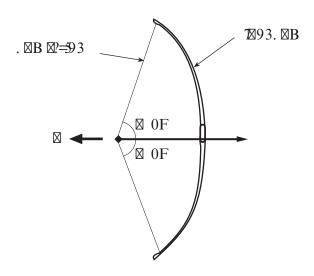

 $\boxtimes$ ,

 $\boxtimes \boxtimes$  ( (5) -. 172 $\boxtimes \neq$  1 $\boxtimes$  ( $\boxtimes$ ) - 90 ( $\boxtimes$ ) - 72 $\boxtimes$  -/?593  $\boxtimes$ 9 ?41 .  $\boxtimes$ 01 $\boxtimes$ 

(55) %-?1 ?41 \( \times 1B ?\( \times 9 \) ?45=0 7 B = 1-/?5\( \times 9 \) ?\( \times 1 \) (\( \times ) -90 ?\( 41 \) . \( \times 0 \) D\( \times \) B454 5? -/?\( \times 0 \) \( \times 0 \)

M,

(55) \( \times \ 19/1/-7\times 7\cdot ?1\cdot ?41\times - \times \times 2 - 5=\times - \times \times 3\cdot ?41\times 7\cdot 1\times 1\times 1\times 1\times 1\times 10\times 1\times 1\times

 $\boxtimes$  (  $\boxtimes$  12591  $\boxtimes$   $\boxtimes$   $\boxtimes$   $\boxtimes$   $\boxtimes$   $\boxtimes$ 