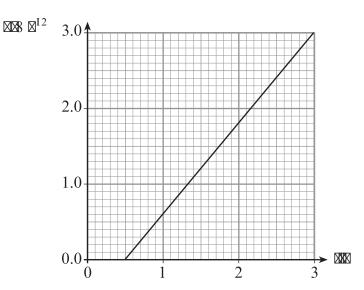

(55)  $\boxtimes \boxtimes 1 \square \boxtimes = 3 = \boxtimes 4 ? \boxtimes 0 1 ? 1 = 8 .59 1 ? 41 A .7 \Sin 1 \Sin 2 .1 \Sin 1 .41 A .7 \Sin 1 \Sin 2 .1 \Sin 1 .41 A .7 \Sin 1 \Sin 2 .1 \Sin 1 .41 A .7 \Sin 1 \Sin 2 .1 \Sin 1 .41 A .7 \Sin 1 \Sin 2 .1 \Sin 1 .41 A .7 \Sin 1 \Sin 2 .1 \Sin 1 .41 A .7 \Sin 1 \Sin 2 .1 \Sin 1 .41 A .7 \Sin 1 \Sin 2 .1 \Sin 1 .41 A .7 \Sin 1 \Sin 2 .1 \Sin 1 .41 A .7 \Sin 1 \Sin 2 .1 \Sin 1 .41 A .7 \Sin 1 \Sin 2 .1 \Sin 1 .41 A .7 \Sin 1 \Sin 2 .1 \Sin 1 .41 A .7 \Sin 1 \Sin 2 .1 \Sin 1 .41 A .7 \Sin 1 \Sin 2 .1 \Sin 1 .41 A .7 \Sin 1 \Sin 2 .1 \Sin 1 .41 A .7 \Sin 1 \Sin 2 .1 \Sin 1 .41 A .7 \Sin 1 \Sin 2 .1 \Sin 1 .41 A .7 \Sin 1 \Sin 2 .1 \Sin 1 .41 A .7 \Sin 1 \Sin 2 .1 \Sin 1 .41 A .7 \Sin 1 \Sin 2 .1 \Sin 1 .41 A .7 \Sin 1 \Sin 2 .1 \Sin 1 .41 A .7 \Sin 1 \Sin 2 .1 \Sin 1 .41 A .7 \Sin 1 \Sin 2 .1 \Sin 1 .41 A .7 \Sin 1 \Sin 2 .1 \Sin 1 .41 A .7 \Sin 1 \Sin 2 .1 \Sin 1 .41 A .7 \Sin 1 \Sin 2 .1 \Sin 1 .41 A .7 \Sin 1 \Sin 2 .1 \Sin 1 .41 A .7 \Sin 1 \Sin 2 .1 \Sin 1 .41 A .7 \Sin 1 \Sin 2 .1 \Sin 1 .41 A .7 \Sin 1 \Sin 2 .1 \Sin 1 .41 A .7 \Sin 1 \Sin 2 .1 \Sin 1 .41 A .7 \Sin 1 \Sin 2 .1 \Sin 1 .41 A .7 \Sin 1 \Sin 2 .1 \Sin 1 .41 A .7 \Sin 1 \Sin 2 .1 \Sin 1 .41 A .7 \Sin 1 \Sin 2 .1 \Sin 1 .41 A .7 \Sin 1 \Sin 1 \Sin 1 .41 A .7 \Sin 1 .41 A .7 \Sin 1 A .7 \Sin 1 A .7 \Sin 1 A .7 \Sin 1 A .7 \S$ 

 $\boxtimes$ ,

 $\boxtimes \boxtimes$  ( (5) -. 172 $\boxtimes \neq$  1 $\boxtimes$  ( $\boxtimes$ ) - 90 ( $\boxtimes$ ) - 72 $\boxtimes$  -/?593  $\boxtimes$ 9 ?41 .  $\boxtimes$ 01 $\boxtimes$ 

(55) %-?1 ?41 \( \times 1B ?\( \times 9 \) ?45=0 7 B = 1-/?5\( \times 9 \) ?\( \times 1 \) (\( \times ) -90 ?\( 41 \) . \( \times 0 \) D\( \times \) B454 5? -/?\( \times 0 \) \( \times 0 \)