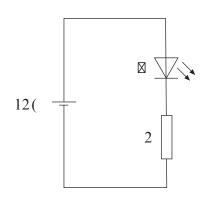

 $\boxtimes$ .

- - (5) \( \times A\times B 76 \times B 74 A1 \times / 2\Dim 2 1 \times 8 \times \( \times \) \( 241 \ti

☒,

 $\boxtimes$ ,

(5A)  $\boxtimes -7 \boxtimes 7.21.241 \text{ Al} \times 20 \text{ B} \times 4.8454 \boxtimes -4.99.90 \% - /10 - 20 = 2.74.1 - /4.241 = 2.41 = 2.41 = 2.41 = 2.41 = 2.41 = 2.41 = 2.41 = 2.41 = 2.41 = 2.41 = 2.41 = 2.41 = 2.41 = 2.41 = 2.41 = 2.41 = 2.41 = 2.41 = 2.41 = 2.41 = 2.41 = 2.41 = 2.41 = 2.41 = 2.41 = 2.41 = 2.41 = 2.41 = 2.41 = 2.41 = 2.41 = 2.41 = 2.41 = 2.41 = 2.41 = 2.41 = 2.41 = 2.41 = 2.41 = 2.41 = 2.41 = 2.41 = 2.41 = 2.41 = 2.41 = 2.41 = 2.41 = 2.41 = 2.41 = 2.41 = 2.41 = 2.41 = 2.41 = 2.41 = 2.41 = 2.41 = 2.41 = 2.41 = 2.41 = 2.41 = 2.41 = 2.41 = 2.41 = 2.41 = 2.41 = 2.41 = 2.41 = 2.41 = 2.41 = 2.41 = 2.41 = 2.41 = 2.41 = 2.41 = 2.41 = 2.41 = 2.41 = 2.41 = 2.41 = 2.41 = 2.41 = 2.41 = 2.41 = 2.41 = 2.41 = 2.41 = 2.41 = 2.41 = 2.41 = 2.41 = 2.41 = 2.41 = 2.41 = 2.41 = 2.41 = 2.41 = 2.41 = 2.41 = 2.41 = 2.41 = 2.41 = 2.41 = 2.41 = 2.41 = 2.41 = 2.41 = 2.41 = 2.41 = 2.41 = 2.41 = 2.41 = 2.41 = 2.41 = 2.41 = 2.41 = 2.41 = 2.41 = 2.41 = 2.41 = 2.41 = 2.41 = 2.41 = 2.41 = 2.41 = 2.41 = 2.41 = 2.41 = 2.41 = 2.41 = 2.41 = 2.41 = 2.41 = 2.41 = 2.41 = 2.41 = 2.41 = 2.41 = 2.41 = 2.41 = 2.41 = 2.41 = 2.41 = 2.41 = 2.41 = 2.41 = 2.41 = 2.41 = 2.41 = 2.41 = 2.41 = 2.41 = 2.41 = 2.41 = 2.41 = 2.41 = 2.41 = 2.41 = 2.41 = 2.41 = 2.41 = 2.41 = 2.41 = 2.41 = 2.41 = 2.41 = 2.41 = 2.41 = 2.41 = 2.41 = 2.41 = 2.41 = 2.41 = 2.41 = 2.41 = 2.41 = 2.41 = 2.41 = 2.41 = 2.41 = 2.41 = 2.41 = 2.41 = 2.41 = 2.41 = 2.41 = 2.41 = 2.41 = 2.41 = 2.41 = 2.41 = 2.41 = 2.41 = 2.41 = 2.41 = 2.41 = 2.41 = 2.41 = 2.41 = 2.41 = 2.41 = 2.41 = 2.41 = 2.41 = 2.41 = 2.41 = 2.41 = 2.41 = 2.41 = 2.41 = 2.41 = 2.41 = 2.41 = 2.41 = 2.41 = 2.41 = 2.41 = 2.41 = 2.41 = 2.41 = 2.41 = 2.41 = 2.41 = 2.41 = 2.41 = 2.41 = 2.41 = 2.41 = 2.41 = 2.41 = 2.41 = 2.41 = 2.41 = 2.41 = 2.41 = 2.41 = 2.41 = 2.41 = 2.41 = 2.41 = 2.41 = 2.41 = 2.41 = 2.41 = 2.41 = 2.41 = 2.41 = 2.41 = 2.41 = 2.41 = 2.41 = 2.41 = 2.41 = 2.41 = 2.41 = 2.41 = 2.41 = 2.41 = 2.41 = 2.41 = 2.41 = 2.41 = 2.41 = 2.41 = 2.41 = 2.41 = 2.41 = 2.41 = 2.41 = 2.41 = 2.41 = 2.41 = 2.41 = 2.41 = 2.41 = 2.41 = 2.41 = 2.41 = 2.41 = 2.41 =$ 

 $\boxtimes$  (  $\boxtimes$  41 -  $\Longrightarrow$  B  $\boxtimes$   $\exists$  71 -  $\boxtimes$  10 4 $\boxtimes$   $\Longrightarrow$  EMS ? - 77D - ? ?4  $\boxtimes$   $\boxtimes$  110 2 $\Longrightarrow$  1  $\boxtimes$  8 - .  $\boxtimes$  A1 ?41 3  $\Longrightarrow$   $\boxtimes$  90 -  $\boxtimes$   $\boxtimes$  48 B 9  $\boxtimes$  41 -  $\Longrightarrow$  B /  $\boxtimes$  9?59  $\boxtimes$  12  $\boxtimes$  2 - ?4  $\boxtimes$  9?57 5? 18 . 10  $\boxtimes$  5 $\boxtimes$  172 59  $\boxtimes$  241 3  $\Longrightarrow$   $\boxtimes$  90 - 4 $\boxtimes$   $\Longrightarrow$  39? - 70  $\boxtimes$  2 - 9/1  $\boxtimes$  2  $\Longrightarrow$  8 ?41  $\boxtimes$  59?  $\boxtimes$  2  $\Longrightarrow$  71 -  $\boxtimes$  10  $\boxtimes$  2  $\Longrightarrow$  7  $\boxtimes$  7 ?1

(55) ?414 = 3 = 3 = 9? - 705 = 9/1 = 9/1 = 9/1 = 9/1 = 9/1 = 9/1 = 9/1 = 9/1 = 9/1 = 9/1 = 9/1 = 9/1 = 9/1 = 9/1 = 9/1 = 9/1 = 9/1 = 9/1 = 9/1 = 9/1 = 9/1 = 9/1 = 9/1 = 9/1 = 9/1 = 9/1 = 9/1 = 9/1 = 9/1 = 9/1 = 9/1 = 9/1 = 9/1 = 9/1 = 9/1 = 9/1 = 9/1 = 9/1 = 9/1 = 9/1 = 9/1 = 9/1 = 9/1 = 9/1 = 9/1 = 9/1 = 9/1 = 9/1 = 9/1 = 9/1 = 9/1 = 9/1 = 9/1 = 9/1 = 9/1 = 9/1 = 9/1 = 9/1 = 9/1 = 9/1 = 9/1 = 9/1 = 9/1 = 9/1 = 9/1 = 9/1 = 9/1 = 9/1 = 9/1 = 9/1 = 9/1 = 9/1 = 9/1 = 9/1 = 9/1 = 9/1 = 9/1 = 9/1 = 9/1 = 9/1 = 9/1 = 9/1 = 9/1 = 9/1 = 9/1 = 9/1 = 9/1 = 9/1 = 9/1 = 9/1 = 9/1 = 9/1 = 9/1 = 9/1 = 9/1 = 9/1 = 9/1 = 9/1 = 9/1 = 9/1 = 9/1 = 9/1 = 9/1 = 9/1 = 9/1 = 9/1 = 9/1 = 9/1 = 9/1 = 9/1 = 9/1 = 9/1 = 9/1 = 9/1 = 9/1 = 9/1 = 9/1 = 9/1 = 9/1 = 9/1 = 9/1 = 9/1 = 9/1 = 9/1 = 9/1 = 9/1 = 9/1 = 9/1 = 9/1 = 9/1 = 9/1 = 9/1 = 9/1 = 9/1 = 9/1 = 9/1 = 9/1 = 9/1 = 9/1 = 9/1 = 9/1 = 9/1 = 9/1 = 9/1 = 9/1 = 9/1 = 9/1 = 9/1 = 9/1 = 9/1 = 9/1 = 9/1 = 9/1 = 9/1 = 9/1 = 9/1 = 9/1 = 9/1 = 9/1 = 9/1 = 9/1 = 9/1 = 9/1 = 9/1 = 9/1 = 9/1 = 9/1 = 9/1 = 9/1 = 9/1 = 9/1 = 9/1 = 9/1 = 9/1 = 9/1 = 9/1 = 9/1 = 9/1 = 9/1 = 9/1 = 9/1 = 9/1 = 9/1 = 9/1 = 9/1 = 9/1 = 9/1 = 9/1 = 9/1 = 9/1 = 9/1 = 9/1 = 9/1 = 9/1 = 9/1 = 9/1 = 9/1 = 9/1 = 9/1 = 9/1 = 9/1 = 9/1 = 9/1 = 9/1 = 9/1 = 9/1 = 9/1 = 9/1 = 9/1 = 9/1 = 9/1 = 9/1 = 9/1 = 9/1 = 9/1 = 9/1 = 9/1 = 9/1 = 9/1 = 9/1 = 9/1 = 9/1 = 9/1 = 9/1 = 9/1 = 9/1 = 9/1 = 9/1 = 9/1 = 9/1 = 9/1 = 9/1 = 9/1 = 9/1 = 9/1 = 9/1 = 9/1 = 9/1 = 9/1 = 9/1 = 9/1 = 9/1 = 9/1 = 9/1 = 9/1 = 9/1 = 9/1 = 9/1 = 9/1 = 9/1 = 9/1 = 9/1 = 9/1 = 9/1 = 9/1 = 9/1 = 9/1 = 9/1 = 9/1 = 9/1 = 9/1 = 9/1 = 9/1 = 9/1 = 9/1 = 9/1 = 9/1 = 9/1 = 9/1 = 9/1 = 9/1 = 9/1 = 9/1 = 9/1 = 9/1 = 9/1 = 9/1 = 9/1 = 9/1 = 9/1 = 9/1 = 9/1 = 9/1 = 9/1 = 9/1 = 9/1 = 9/1 = 9/1 = 9/1 = 9/1 = 9/1 = 9/1 = 9/1 = 9/1 = 9/1 = 9/1 = 9/1 = 9/1 = 9/1 = 9/1 = 9/1 = 9/1 = 9/1 = 9/1 = 9/1 = 9/1 = 9/1 = 9/1 = 9/1 = 9/1 = 9/1 = 9/1 = 9/1 = 9/1 = 9/1 = 9/1 = 9/1 = 9/1 = 9/1 = 9/1 = 9/1 = 9/1 = 9/1 = 9/1 = 9/1 = 9/1 = 9/1 = 9/1 = 9/1 = 9/1 = 9/1 = 9/1 = 9/1 = 9/1 = 9/1 = 9

(555) ?41

⊠2 ?41 - **■**B B419 *5*? 4*5*.⊠ ?41 3**■**⊠90⊠

₩,

⊠ C 8 591= ⊠97D

₩,