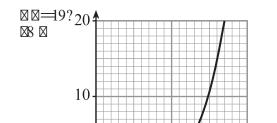

(55)  $\boxtimes \boxtimes 1 \square \boxtimes = 3 = \boxtimes 4 ? \boxtimes 0 1 ? 1 = 8 .59 1 ? 41 A .7 \Sin 1 \Sin 2 .1 \Sin 1 .41 A .7 \Sin 1 \Sin 2 .1 \Sin 1 .41 A .7 \Sin 1 \Sin 2 .1 \Sin 1 .41 A .7 \Sin 1 \Sin 2 .1 \Sin 1 .41 A .7 \Sin 1 \Sin 2 .1 \Sin 1 .41 A .7 \Sin 1 \Sin 2 .1 \Sin 1 .41 A .7 \Sin 1 \Sin 2 .1 \Sin 1 .41 A .7 \Sin 1 \Sin 2 .1 \Sin 1 .41 A .7 \Sin 1 \Sin 2 .1 \Sin 1 .41 A .7 \Sin 1 \Sin 2 .1 \Sin 1 .41 A .7 \Sin 1 \Sin 2 .1 \Sin 1 .41 A .7 \Sin 1 \Sin 2 .1 \Sin 1 .41 A .7 \Sin 1 \Sin 2 .1 \Sin 1 .41 A .7 \Sin 1 \Sin 2 .1 \Sin 1 .41 A .7 \Sin 1 \Sin 2 .1 \Sin 1 .41 A .7 \Sin 1 \Sin 2 .1 \Sin 1 .41 A .7 \Sin 1 \Sin 2 .1 \Sin 1 .41 A .7 \Sin 1 \Sin 2 .1 \Sin 1 .41 A .7 \Sin 1 \Sin 2 .1 \Sin 1 .41 A .7 \Sin 1 \Sin 2 .1 \Sin 1 .41 A .7 \Sin 1 \Sin 2 .1 \Sin 1 .41 A .7 \Sin 1 \Sin 2 .1 \Sin 1 .41 A .7 \Sin 1 \Sin 2 .1 \Sin 1 .41 A .7 \Sin 1 \Sin 2 .1 \Sin 1 .41 A .7 \Sin 1 \Sin 2 .1 \Sin 1 .41 A .7 \Sin 1 \Sin 2 .1 \Sin 1 .41 A .7 \Sin 1 \Sin 2 .1 \Sin 1 .41 A .7 \Sin 1 \Sin 2 .1 \Sin 1 .41 A .7 \Sin 1 \Sin 2 .1 \Sin 1 .41 A .7 \Sin 1 \Sin 2 .1 \Sin 1 .41 A .7 \Sin 1 \Sin 2 .1 \Sin 1 .41 A .7 \Sin 1 \Sin 2 .1 \Sin 1 .41 A .7 \Sin 1 \Sin 2 .1 \Sin 1 .41 A .7 \Sin 1 \Sin 2 .1 \Sin 1 .41 A .7 \Sin 1 \Sin 2 .1 \Sin 1 .41 A .7 \Sin 1 \Sin 1 \Sin 1 .41 A .7 \Sin 1 .41 A .7 \Sin 1 A .7 \Sin 1 A .7 \Sin 1 A .7 \Sin 1 A .7 \S$ 

 $\boxtimes$ ,

 $\boxtimes \boxtimes$  ( (5) -. 172 $\boxtimes \neq$  1 $\boxtimes$  ( $\boxtimes$ ) - 90 ( $\boxtimes$ ) - 72 $\boxtimes$  -/?593  $\boxtimes$ 9 ?41 .  $\boxtimes$ 01 $\boxtimes$ 

(55) %-?1 ?41 \( \times 1B ?\( \times 9 \) ?45=0 7 B = 1-/?5\( \times 9 \) ?\( \times 1 \) (\( \times ) -90 ?\( 41 \) . \( \times 0 \) D\( \times \) B454 5? -/?\( \times 0 \) \( \times 0 \)

M,

(55) \( \times \ 19/1/-7\times 7\cdot ?1\cdot ?41\times - \times \times 2 - 5=\times - \times \times 3\cdot ?41\times 7\cdot 1\times 1\times 1\times 1\times 1\times 10\times 1\times 1\times

 $\boxtimes$  (  $\boxtimes$  12591  $\boxtimes$   $\boxtimes$   $\boxtimes$   $\boxtimes$   $\boxtimes$   $\boxtimes$ 